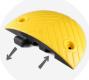

# PLASTIC-RUBBER COMPOSITE SPEED BUMP

5 CM (2")

7 CM (2.75")

#### YELLOW MOULDED-IN COVER

Secured in the speed bump structure with no risk of peeling or fading paint: **yellow remain yellow**.

#### 180° GLASS BEAD REFLECTORS

Thick and secured, there are highly visible in any conditions and offer a minimal decreasing reflection level.