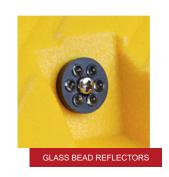

#### 180° GLASS BEAD REFLECTORS

Thick and secured, there are highly visible in any conditions and offer a minimal decreasing reflection level.