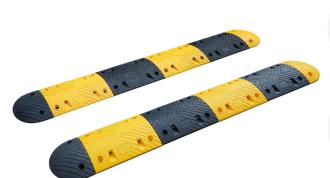

# PLASTIC-RUBBER COMPOSITE SPEED BUMP



5 CM (2")



7 CM (2.75")









### Advantages +



#### **REACH CERTIFIED**

Eco-friendly product made with Premium recycled material to reduce offensive odour and meet REACH standards.



#### YELLOW MOULDED-IN COVER

Secured in the speed bump structure with no risk of peeling or fading paint: **yellow remain yellow**.



#### 180° GLASS BEAD REFLECTORS

Thick and secured, there are highly visible in any conditions and offer a minimal decreasing reflection level.



## 2-IN-1 PRODUCT Built-in cable channels allowing to run wires up to Ø30

mm (5 cm model) and Ø35 mm (7 cm model).



#### INTERLOCKING SYSTEM

Combined male & female connecting parts for easy storage, quick set-up and longer service life.



#### **CUSTOM-MADE PACKING**

Adapted to international shipping requirements and developed to simplify storage operations and delivery.

| TYPES        | OVERALL DIMENSIONS (L X W X H)                                                                       |
|--------------|------------------------------------------------------------------------------------------------------|
| 5 CM (2")    | Middle part: 500 x 350 x 50 mm (20" x 14"x 2")<br>End cap: 250 x 350 x 50 mm (10" x 14" x 2")        |
| 7 CM (2.75") | Middle part: 500 x 400 x 70 mm (20" x 16