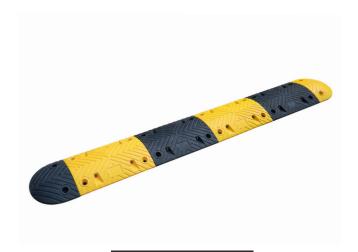

# PLASTIC-RUBBER COMPOSITE SPEED BUMP

5 CM (2")

7 CM (2.75")

## 2-IN-1 PRODUCT Built-in cable channels allowing to run wires up to Ø30

mm (5 cm model) and Ø35 mm (7 cm model).