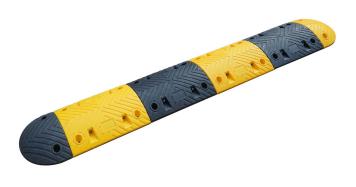

# PLASTIC-RUBBER COMPOSITE SPEED BUMP

5 CM (2")

7 CM (2.75")

## 2-IN-1 PRODUCT Built-in cable channels allowing to run wires up to Ø30

mm (5 cm model) and Ø35 mm (7 cm model).