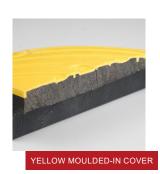

#### YELLOW MOULDED-IN COVER

Secured in the speed bump structure with no risk of peeling or fading paint: **yellow remain yellow**.