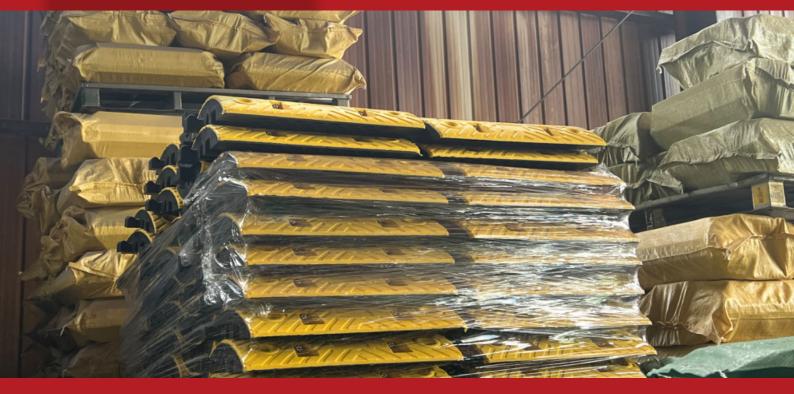

#### **CUSTOM-MADE PACKING**

Adapted to international shipping requirements and developed to simplify storage operations and delivery.

| TYPES        | OVERALL DIMENSIONS (L X W X H)                                                                       |
|--------------|------------------------------------------------------------------------------------------------------|
| 5 CM (2")    | Middle part: 500 x 350 x 50 mm (20" x 14"x 2")<br>End cap: 250 x 350 x 50 mm (10" x 14" x 2")        |
| 7 CM (2.75") | Middle part: 500 x 400 x 70 mm (20" x 16" x 2.75")<br>End cap: 250 x 400 x 70 mm (10" x 14" x 2.75") |